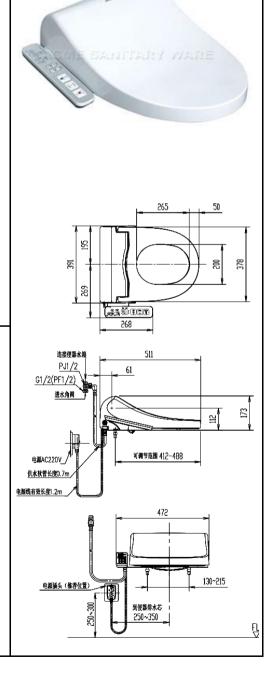

## SANITARY WARE SPECIFICATION SHEET

American Standard (PRC) "Pristine" E-Bidet Item Descriptions front and rear cleaning hested seat Dimensions L511 x W472 x H173 mm Model CEAS7SS1-0100510H0 Material Plastic Manufacturer American Standard (PRC) Source Acme Sanitary Ware Co. Ltd Mr. Eric Wong/ Mr. Don Yuen Contact Tel/Fax (852) 2388-7171 / (852) 2710-8012 E-mail acme@acmesanitary.com.hk Website www.acmesanitary.com.hk

## **Pristine E-Bidet**

Front and rear cleansing

Heated seat

Single stainless nozzle with

self-cleaning

Anti-bacterial resin

Warm air dryer (selected models) Auto deodorization (selected models)

One-touch auto cleansing, oscillation

# American Standard

| PROJECT  | REF  | REV | ITEM<br>CODE |  |
|----------|------|-----|--------------|--|
| LOCATION | DATE |     | PAGE         |  |

| Product Code              |                                 | CEAS7SL1                                              |
|---------------------------|---------------------------------|-------------------------------------------------------|
| Dimensions (W x           | L x H)                          | 472 x 535 x 173mm (Long)<br>472 x 511 x 173mm (Short) |
| Hygienic Cleansi          | ing                             |                                                       |
| Nozzle                    |                                 | Dual Nozzles                                          |
| Warm Water Sup            | ply System                      | Hot Water Storage                                     |
| Posterior Cleansi         | ng                              |                                                       |
| Feminine Cleansi          | ing                             | •                                                     |
| Feminine Air Bub          | ble Soft Cleansing              | •                                                     |
| Oscillating               |                                 | •                                                     |
| Massage                   |                                 | •                                                     |
| One-Touch Clean           | sing                            |                                                       |
| Water Pressure A          | djustment                       | 3 - 5 Levels                                          |
| Nozzle Position A         | djustment                       | 5 Levels                                              |
| Comfort                   |                                 |                                                       |
| Dryer (Adjustable         | Temperature)                    | 3 Levels                                              |
| Auto Deodorizer           |                                 | •                                                     |
|                           | ustable Temperature)            | 3 Levels (with Auto-Off)                              |
| Seat Sensor               |                                 | •                                                     |
|                           | Seat (SIAA Standard)            | •                                                     |
| Anti-Bacterial            | Cover                           | •                                                     |
| Protection                | Nozzle                          | •                                                     |
|                           | Remote/ Panel<br>(Surface Only) | •                                                     |
| Soft Closing Seat & Cover |                                 | •                                                     |
| Easy To Clean             |                                 |                                                       |
| Type of Nozzle            |                                 | PPE Nozzle                                            |
| Self-Cleaning Nozzle      |                                 | •                                                     |
| Nozzle Shutter            |                                 | •                                                     |
| Quick-Detach Seat Cover   |                                 |                                                       |
| Power Saving              |                                 |                                                       |