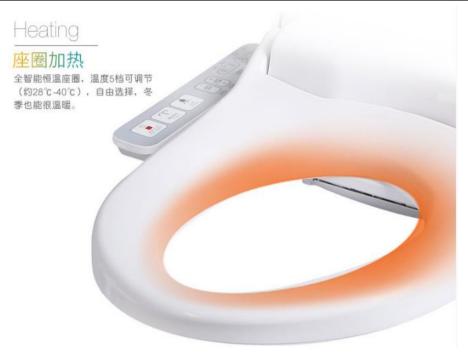

### HEATED SEAT

Temperature can be easily adjusted for comfort. Setting is computer-memorized and is kept at same setting as previous user.

# ADJUSTABLE SEAT AND With 3 levels.

# American Standard

Raising The Standard

| Note |
|------|
|------|

WATER TEMPERATURE With 3 levels

<sup>\*</sup> All information of the above is for the reference only. No prior notice is made if any changes.