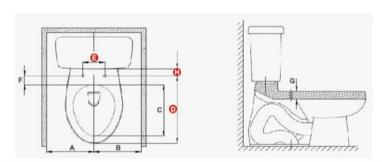

## 安装前请先确认座便器及周围尺寸

满足D、E、H尺寸 ,即可安装于80%以上的座便器。

| 序号 | 检查项目名称                | 明韵系列电子盖板(长版)       | 明韵系列电子盖板(短版)    |
|----|-----------------------|--------------------|-----------------|
| 1  | 安装孔到陶瓷顶端距离D           | 500mm≥D≥437mm      | 475mm≥D≥412mm   |
| 2  | 安装孔中心距 <mark>E</mark> | 215mm≥E≥130mm      | 215mm≥E≥130mm   |
| 3  | 座便器周围宽度A/B            | A≥270mm B≥195mm    | A≥270mm B≥195mm |
| 4  | 座便器内径长度C              | 396mm≥C≥334mm      | 377mm≥C≥314mm   |
| 5  | 安装孔到座便器内径距离F          | F<110mm            | F<110mm         |
| 6  | 安装孔深度G                | G≥50mm ( 盲孔 ) 通孔不限 | G≥50mm (盲孔)通孔不限 |
| 7  | 水箱到安装孔距离H             | H≥25mm             | H≥25mm          |