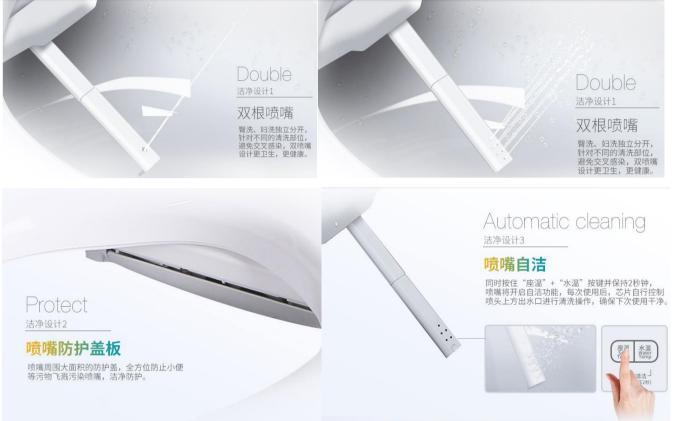

### ASY TO CLEAN COMFORT TECHNOLOGY

### SELF CLEANING NOZZLE

Nozzle tips are rinsed with water before and after every use.

A nozzle shutter prevents waste materials from getting to the nozzle tips, thus ensuring better hygiene.

## QUICK-DETACH SEAT COVER

The design of the seat cover allows it to be easily detached for convenient cleaning of hard-to-reach areas.