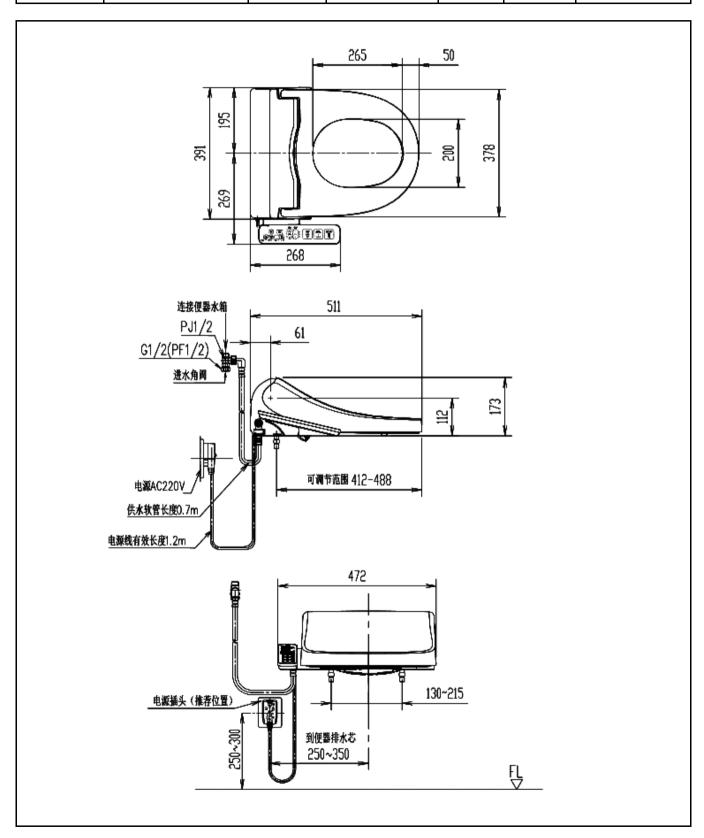

## SANITARY WARE SPECIFICATION SHEET

American Standard (PRC) "Pristine" E-Bidet Item Descriptions front and rear cleaning hested seat Dimensions L511 x W472 x H173 mm Model CEAS7SS1-0100510H0 Material Plastic Manufacturer American Standard (PRC) Source Acme Sanitary Ware Co. Ltd Mr. Eric Wong/ Mr. Don Yuen Contact Tel/Fax (852) 2388-7171 / (852) 2710-8012 E-mail acme@acmesanitary.com.hk Website www.acmesanitary.com.hk

## **Pristine E-Bidet**

Front and rear cleansing

Heated seat

Single stainless nozzle with

self-cleaning

Anti-bacterial resin

Warm air dryer (selected models) Auto deodorization (selected models)

One-touch auto cleansing, oscillation

# American Standard

| PROJECT  | REF  | REV | ITEM<br>CODE |  |
|----------|------|-----|--------------|--|
| LOCATION | DATE |     | PAGE         |  |

| Product Code              |                                 | CEAS7SL1                                              |
|---------------------------|---------------------------------|-------------------------------------------------------|
| Dimensions (W x           | L x H)                          | 472 x 535 x 173mm (Long)<br>472 x 511 x 173mm (Short) |
| Hygienic Cleansi          | ing                             |                                                       |
| Nozzle                    |                                 | Dual Nozzles                                          |
| Warm Water Sup            | ply System                      | Hot Water Storage                                     |
| Posterior Cleansi         | ng                              |                                                       |
| Feminine Cleansi          | ing                             | •                                                     |
| Feminine Air Bub          | ble Soft Cleansing              | •                                                     |
| Oscillating               |                                 | •                                                     |
| Massage                   |                                 | •                                                     |
| One-Touch Clean           | sing                            |                                                       |
| Water Pressure A          | djustment                       | 3 - 5 Levels                                          |
| Nozzle Position A         | djustment                       | 5 Levels                                              |
| Comfort                   |                                 |                                                       |
| Dryer (Adjustable         | Temperature)                    | 3 Levels                                              |
| Auto Deodorizer           |                                 | •                                                     |
|                           | ustable Temperature)            | 3 Levels (with Auto-Off)                              |
| Seat Sensor               |                                 | •                                                     |
|                           | Seat (SIAA Standard)            | •                                                     |
| Anti-Bacterial            | Cover                           | •                                                     |
| Protection                | Nozzle                          | •                                                     |
|                           | Remote/ Panel<br>(Surface Only) | •                                                     |
| Soft Closing Seat & Cover |                                 | •                                                     |
| Easy To Clean             |                                 |                                                       |
| Type of Nozzle            |                                 | PPE Nozzle                                            |
| Self-Cleaning Nozzle      |                                 | •                                                     |
| Nozzle Shutter            |                                 | •                                                     |
| Quick-Detach Seat Cover   |                                 |                                                       |
| Power Saving              |                                 |                                                       |