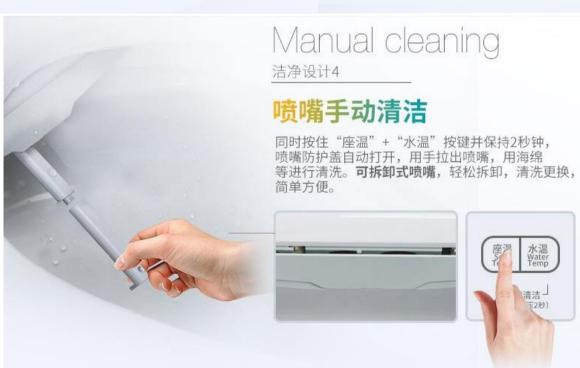

### SELF CLEANING NOZZLE

Nozzle tips are rinsed with water before and after every use.

A nozzle shutter prevents waste materials from getting to the nozzle tips, thus ensuring better hygiene.